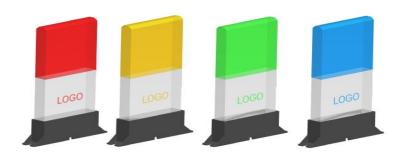

## **Signal Tower Light**

Craftech LED signal tower Lamp gives dual advantage to customer with alarm and Company logo on tower lamp, with wide display facilitates visibility from longer distance.

**Product Dimension** 

Signal colour (RYG)