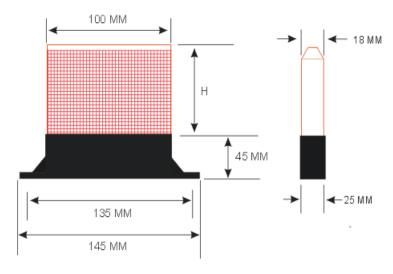

## **Application**

- 1. Machines
- 2. Conveyor Belts
- 3. Work/Test/Inspection Benches

| Sr.no | Description                                             | P/N                | Size<br>(Height is Illuminated area height) |
|-------|---------------------------------------------------------|--------------------|---------------------------------------------|
| 1     | Signal tower lamp<br>with Text Engraving<br>With Buzzer | CR-STL-BZ-24-D-100 | Size(L x W x L): 100 x 18 x 100             |
| 3     | Signal tower lamp<br>with Text Engraving<br>With Buzzer | CR-STL-BZ-24-D-135 | Size(L x W x H): 100 x 18 x 135             |

**Product Dimension** 

Signal colour (RYG)